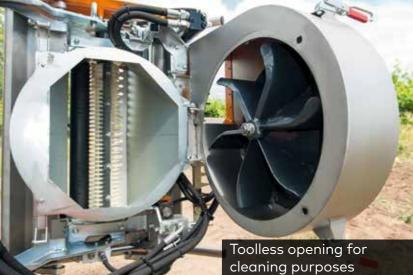

- The high-performance suction fan in combination with the optimised leaf remover unit provides 'best of class' leaf removal result even at higher travel speeds.
- Cleaning is simple and easy, required little time and effort.
- Robust steel fan impellor does not wear and is impervious to foreign objects.
- Debris and leaf matter is expelled through a forward facing vent to eliminate contamination being directed onto the tractor.
- The grooved plastic roller prevents shoot damage, even when used immediately after flowering.
- Multiple hydraulic adjustments allow the machine to be customised to your vines.
- Greasable bearings for long life and low maintenance.