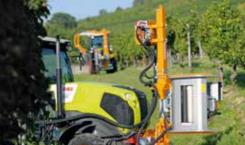

# Leaf Remover EB 490 Professional

The Binger Seilzug Leaf Remover EB 490 P is the next generation of the world's most successful leaf remover.

The counter-rotating rollers gently pluck the leaves from the vines, providing effective and efficient leaf removal in all canopy styles. One of the rollers is deeply grooved for improved airflow is also equipped with a patented cleaning comb which prevent build-up on the rollers. The valuable grapes remain unharmed with this technology so the machine can be used at any time from flowering until harvest.

The roller mechanism is designed to provide maximum traction on leaf surface which ensures maximum leaf removal is possible, even in wet canopies. The overall construction is robust, providing longevity and reliability.