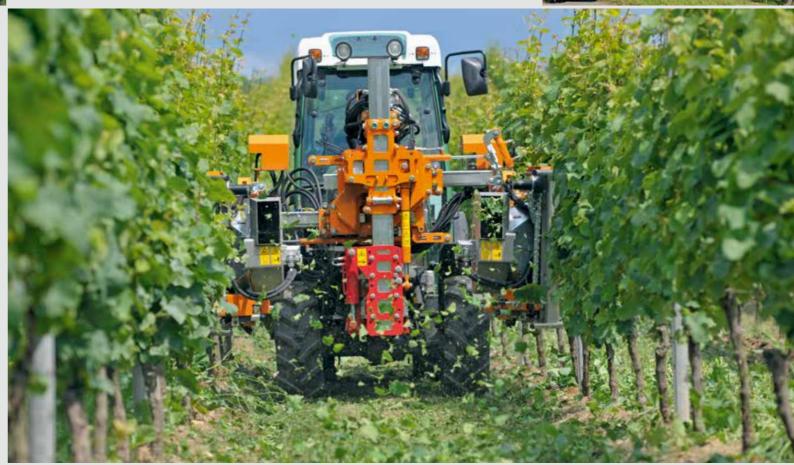

The Binger Seilzug Leaf Remover EB 490 P is the next generation of the world's most successful leaf remover.

The counter-rotating rollers gently pluck the leaves from the vines, providing effective and efficient leaf removal in all canopy styles. One of the rollers is deeply grooved for improved airflow is also equipped with a patented cleaning comb which prevent build-up on the rollers. The valuable grapes remain unharmed with this technology so the machine can be used at any time from flowering until harvest.

The roller mechanism is designed to provide maximum traction on leaf surface which ensures maximum leaf removal is possible, even in wet canopies. The overall construction is robust, providing longevity and reliability.

- The high-performance suction fan in combination with the optimised leaf remover unit provides 'best of class' leaf removal result even at higher travel speeds.
- Cleaning is simple and easy, required little time and effort.
- Robust steel fan impellor does not wear and is impervious to foreign objects.
- Debris and leaf matter is expelled through a forward facing vent to eliminate contamination being directed onto the tractor.
- The grooved plastic roller prevents shoot damage, even when used immediately after flowering.
- Multiple hydraulic adjustments allow the machine to be customised to your vines.
- Greasable bearings for long life and low maintenance.