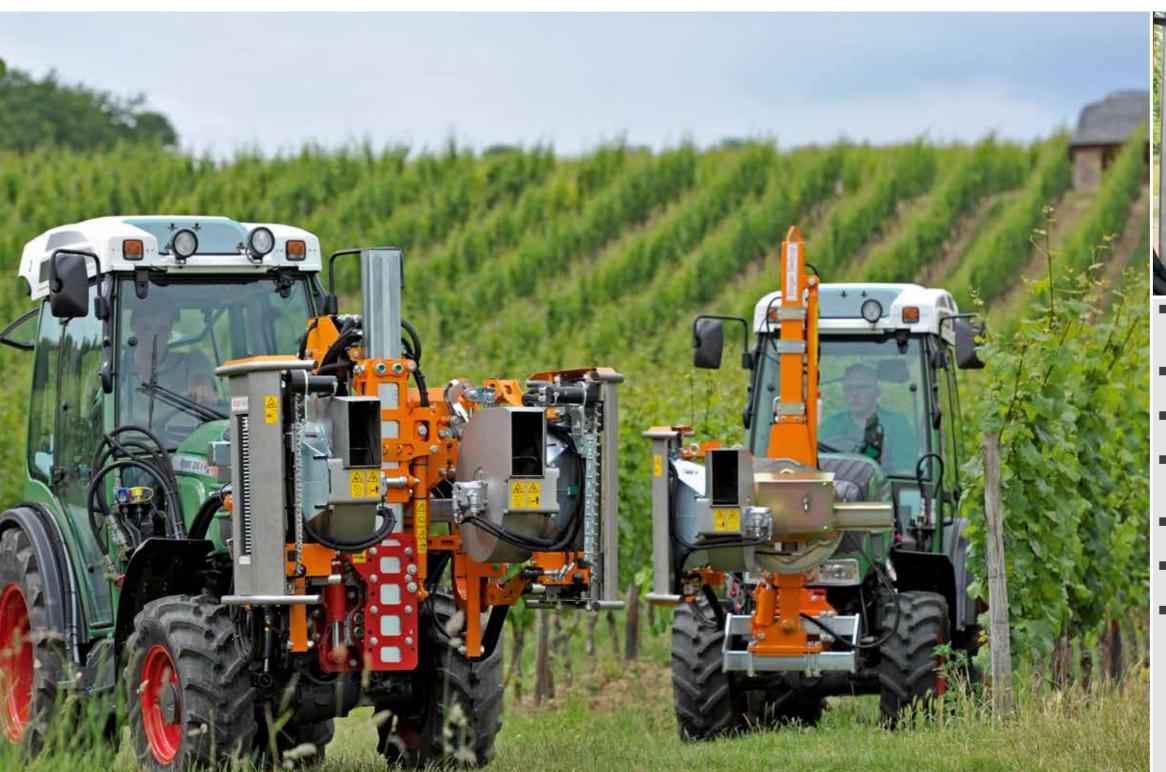

# Leaf Remover EB 490 Professional

The Binger Seilzug Leaf Remover EB 490 P is the next generation of the world's most successful leaf remover.

The counter-rotating rollers gently pluck the leaves from the vines, providing effective and efficient leaf removal in all canopy styles. One of the rollers is deeply grooved for improved airflow is also equipped with a patented cleaning comb which prevent build-up on the rollers. The valuable grapes remain unharmed with this technology so the machine can be used at any time from flowering until harvest.

The roller mechanism is designed to provide maximum traction on leaf surface which ensures maximum leaf removal is possible, even in wet canopies. The overall construction is robust, providing longevity and reliability.

We offer a wide range of models to suit every vineyard depending on the scale or terrain.

- EB 490 Professional HD Single In Row
- EB 490 Professional XHD Single In Row
- EB 490 Professional HDC Double In Row
- **EB 490 Professional XHD Double In Row**
- EB 490 Professional Overrow