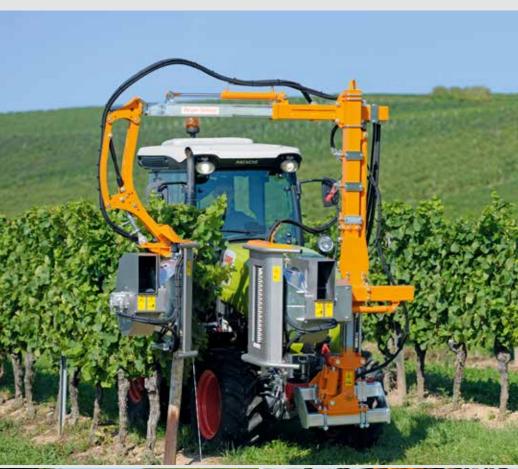

#### ■ Hydraulic Pre-cutter

Cuts canes and shoots immediately ahead of the leaf remover for the optimum leaf removal result.

## **■** Foliage sensing

The foliage sensing system allows the leaf remover head to 'float' to maintain an even pressure on the canopy even in sloping or undulating terrains.

#### **■ VITIcontour**

On XHD models we offer an optional hydraulic foliage sensing system which allows the operator to adjust the intensity to suit the travel speed.

#### ■ Roll-over device

Allows the entire leaf remover head to pivot 180° to allow efficient leaf removal on a single side of the canopy only.

Details and illustrations should be considered to be approximations. The products illustrated sometimes include special equipment which is not part of the standard scope of supply. We reserve the right to make technical and design changes.