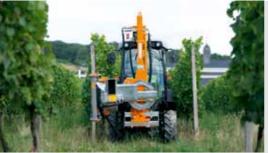

The Binger Seilzug Leaf Remover EB 490 P is the next generation of the world's most successful leaf remover.

The counter-rotating rollers gently pluck the leaves from the vines, providing effective and efficient leaf removal in all canopy styles. One of the rollers is deeply grooved for improved airflow is also equipped with a patented cleaning comb which prevent build-up on the rollers. The valuable grapes remain unharmed with this technology so the machine can be used at any time from flowering until harvest.

The roller mechanism is designed to provide maximum traction on leaf surface which ensures maximum leaf removal is possible, even in wet canopies. The overall construction is robust, providing longevity and reliability.