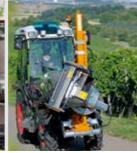

# Leaf Remover EB 490 Professional

The Binger Seilzug Leaf Remover EB 490 P is the next generation of the world's most successful leaf remover.

The counter-rotating rollers gently pluck the leaves from the vines, providing effective and efficient leaf removal in all canopy styles. One of the rollers is deeply grooved for improved airflow is also equipped with a patented cleaning comb which prevent build-up on the rollers. The valuable grapes remain unharmed with this technology so the machine can be used at any time from flowering until harvest.