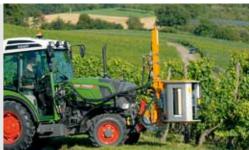

The Binger Seilzug Leaf Remover EB 490 P is the next generation of the world's most successful leaf remover.

The counter-rotating rollers gently pluck the leaves from the vines, providing effective and efficient leaf removal in all canopy styles. One of the rollers is deeply grooved for improved airflow is also equipped with a patented cleaning comb which prevent build-up on the rollers. The valuable grapes remain unharmed with this technology so the machine can be used at any time from flowering until harvest.

The roller mechanism is designed to provide maximum traction on leaf surface which ensures maximum leaf removal is possible, even in wet canopies. The overall construction is robust, providing longevity and reliability.