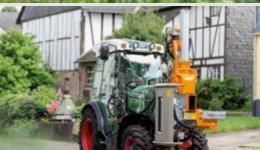

# Leaf Remover EB 490 Professional

The Binger Seilzug Leaf Remover EB 490 P is the next generation of the world's most successful leaf remover.

The counter-rotating rollers gently pluck the leaves from the vines, providing effective and efficient leaf removal in all canopy styles. One of the rollers is deeply grooved for improved airflow is also equipped with a patented cleaning comb which prevent build-up on the rollers. The valuable grapes remain unharmed with this technology so the machine can be used at any time from flowering until harvest.