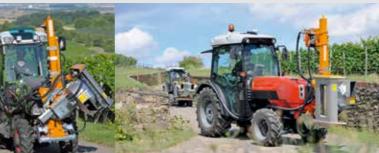

# Leaf Remover EB 490 Professional

We offer a wide range of models to suit every vineyard depending on the scale or terrain.

- EB 490 Professional HD Single In Row
- EB 490 Professional XHD Single In Row
- EB 490 Professional HDC Double In Row
- **EB 490 Professional XHD Double In Row**
- EB 490 Professional Overrow