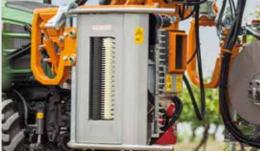

The Binger Seilzug Leaf Remover EB 490 P is the next generation of the world's most successful leaf remover.

The counter-rotating rollers gently pluck the leaves from the vines, providing effective and efficient leaf removal in all canopy styles. One of the rollers is deeply grooved for improved airflow is also equipped with a patented cleaning comb which prevent build-up on the rollers. The valuable grapes remain unharmed with this technology so the machine can be used at any time from flowering until harvest.

The roller mechanism is designed to provide maximum traction on leaf surface which ensures maximum leaf removal is possible, even in wet canopies. The overall construction is robust, providing longevity and reliability.

- The high-performance suction fan in combination with the optimised leaf remover unit provides 'best of class' leaf removal result even at higher travel speeds.
- Cleaning is simple and easy, required little time and effort.
- Robust steel fan impellor does not wear and is impervious to foreign objects.
- Debris and leaf matter is expelled through a forward facing vent to eliminate contamination being directed onto the tractor.
- The grooved plastic roller prevents shoot damage, even when used immediately after flowering.
- Multiple hydraulic adjustments allow the machine to be customised to your vines.
- Greasable bearings for long life and low maintenance.